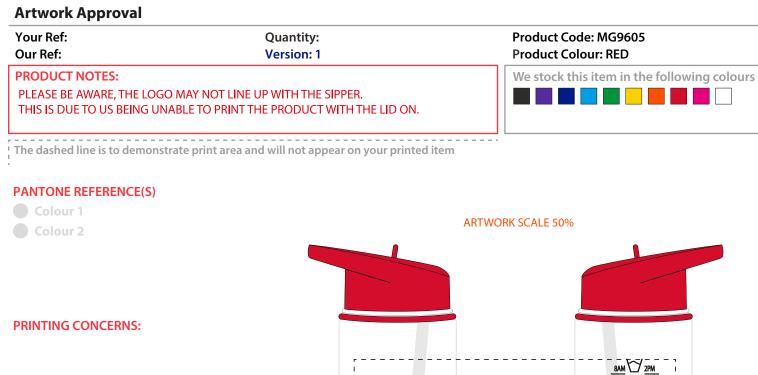

## **PRINT LAYOUT**

LOGOS WILL BE DIRECTLY OPPOSITE

LOGOS WILL NOT BE DIRECTLY OPPOSITE

| Please check the following are correct                                                                                                                                                                                                                                                                                                                                                                                                                                                                        |
|---------------------------------------------------------------------------------------------------------------------------------------------------------------------------------------------------------------------------------------------------------------------------------------------------------------------------------------------------------------------------------------------------------------------------------------------------------------------------------------------------------------|
| QUANTITY 🧭 CORRECT PRODUCT and PRODUCT COLOUR 🖉 PRINT SIZE and POSITION 📝 PRINT COLOUR 📝 SPELLING, PHONE NUMBERS, EMAILS and WEBSITES 📝                                                                                                                                                                                                                                                                                                                                                                       |
| Any special print requirements must be advised at approval stage, however a new visual may have to be done and approved which may affect the lead time. We may at times advise you of our concerns with regard to the print or print colour on the pdf proof - if approval is given this is unfortunately at your own risk. If a photograph is required of the item this may be chargeable and this is quite often done on day of despatch and could delay your order if approval isn't received immediately. |